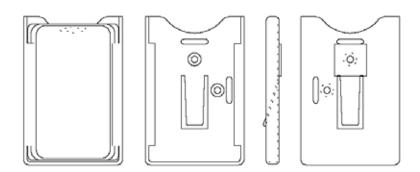

## S1951 WinFix

S1951 WinFix is an ID-tag holder aimed for the S12xx-series TagMaster ID-tags. The WinFix is used for mounting ID-tags to the inside of windscreens. The holder is fixed to the window with a transparent double sided tape. The ID-tag is easy to insert and remove from the holder.

## **KEY FEATURES**

- Easy to insert and remove ID-tag
- Climate and vibration resistant
- Transparent

| Technical specification: S1951 WinFix |                                  |
|---------------------------------------|----------------------------------|
| Dimensions                            | 90x60x7 mm / (3.54x2.36x0.28 in) |
| Weight                                | 7 g (0.25 oz)                    |
| Colour                                | Transparent                      |
| Material                              | Polycarbonate                    |